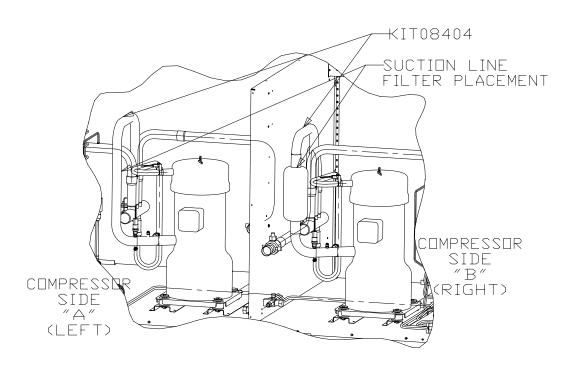

# Compressor Replacement Kit for CSHB to CSHC Conversion, KIT08404

Compressor replacement illustration for TWA240B

Models: CSHC, CSHB, TWA240B

#### KIT08404 includes

For sides "A" or "B"

1 - Suction tube assembly, part number D670684G01

### Instructions

- 1. Remove compressor by following compressor service guidelines.
- 2. Remove current suction tube from compressor.
- 3. Replace compressor and braze new tube(s) into new compressor.
  - It is important that a dry nitrogen purge is used while brazing.
  - Make sure not to overheat service valve or reversing valve. Use a wet rag to cool parts while brazing.
  - · Add suction line filter when necessary.