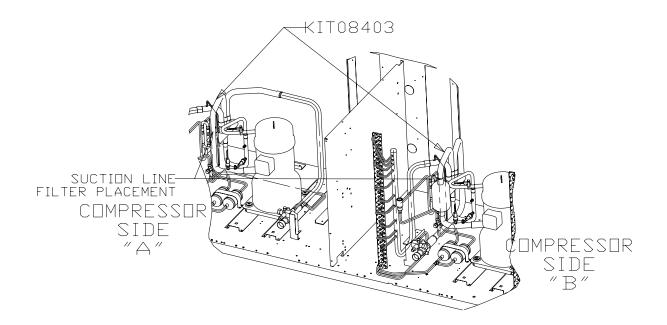

# Compressor Replacement Kit for CSHB to CSHC Conversion, KIT08403

Compressor replacement illustration for TWA180

Models: CSHC, CSHB, TWA180

PART-SVN35A-EN

#### KIT08403 includes

For sides "A" or "B"

1 - Suction tube assembly, part number D670658G01

#### Instructions

- 1. Remove compressor by following compressor service guidelines.
- 2. Remove current suction tube from compressor.
- 3. Replace compressor and braze new tube(s) into new compressor.
  - It is important that a dry nitrogen purge is used while brazing.
  - Make sure not to overheat service valve or reversing valve. Use a wet rag to cool parts while brazing.
  - Add suction line filter when necessary.