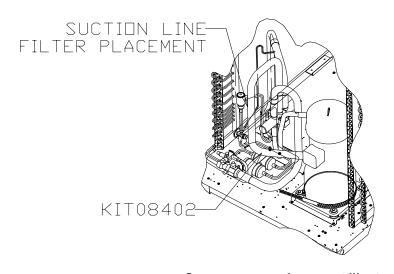

# Compressor Replacement Kit for CSHB to CSHC Conversion, KIT08402

Compressor replacement illustration for TWA120A

Models: CSHC, CSHB, TWA120A

### KIT08402 includes

- 1 Suction tube assembly, part number D670660G01
- 1 Discharge tube assembly, part number D670690G01

### Instructions

- 1. Remove compressor by following compressor service guidelines.
- 2. Remove current suction and discharge tube from compressor.
- 3. Replace compressor and braze new tube(s) into new compressor.
  - It is important that a dry nitrogen purge is used while brazing.
  - Make sure not to overheat service valve or reversing valve. Use a wet rag to cool parts while brazing.
  - · Add suction line filter when necessary.