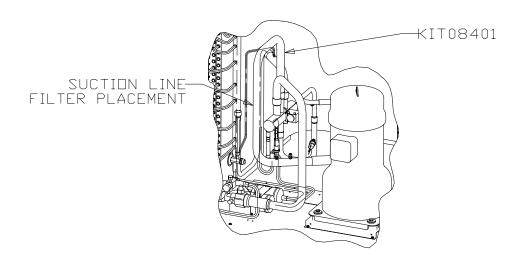

# Compressor Replacement Kit for CSHB to CSHC Conversion, KIT08401

Compressor replacement illustration for TWA090A

Models: CSHC, CSHB, TWA090A

### KIT08401 includes

1 - Suction tube assembly, part number D670663G01

#### Instructions

- 1. Remove compressor by following compressor service guidelines.
- 2. Remove current suction tube from compressor.
- 3. Replace compressor and braze new tube(s) into new compressor.
  - It is important that a dry nitrogen purge is used while brazing.
  - Make sure not to overheat service valve or reversing valve. Use a wet rag to cool parts while brazing.
  - · Add suction line filter when necessary.