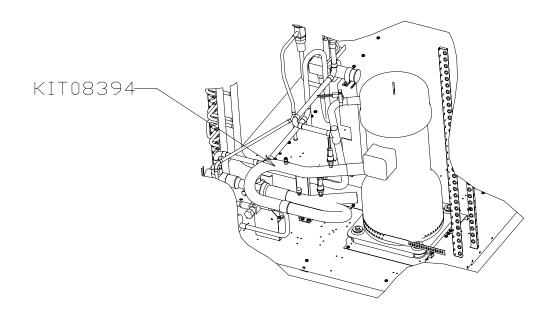

### Compressor Replacement Kit for CSHB to CSHC Conversion, KIT08394

**Compressor Replacement Illustration for TTA120A** 

Models: CSHC, CSHB, TTA120A

PART-SVN28A-EN

© 2003 American Standard Inc. All rights reserved.

#### KIT08394 includes

1 - Suction tube assembly, part number D670711G01

#### Instructions

- 1. Remove compressor by following compressor service guidelines.
- 2. Remove current suction tube from compressor.
- 3. Replace compressor and braze new tube(s) into new compressor.
  - It is important that a dry nitrogen purge is used while brazing.
  - Make sure not to overheat service valve, use a wet rag to cool parts while brazing.
  - · Add suction line filter when necessary.