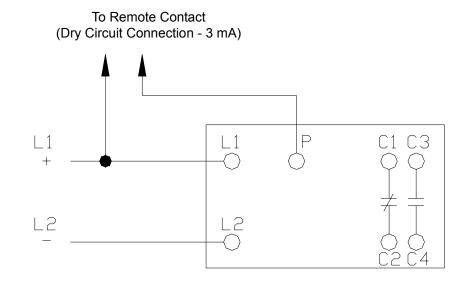

### Installation

Figure 1 — Typical Wiring of RLY01960, Old

Figure 2 — Wiring Diagram for RLY02557, New (Delay on Break)

Do not apply voltage to Terminals 2 and 5

3

PART-SVN04A-EN

The Trane Company
Aftermarket Business Unit
3600 Pammel Creek Road
La Crosse, WI 54601
www.trane.com
An American Standard Company