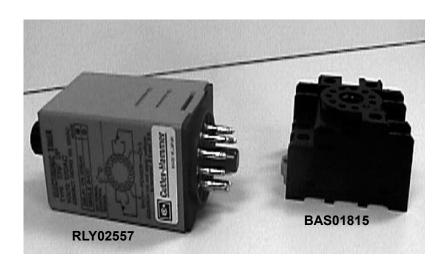

# Replacement of Relay, RLY01960, with Relay, RLY02557, and Base, BAS01815

Models: CVSF, RTSB

#### **▲** WARNING

High Voltage!
Disconnect all electric power including remote disconnects before servicing. Failure to disconnect power before servicing can cause severe personal injury or death.

Relay, RLY01960 is obsolete and will no longer be available for purchase. A functional replacement is relay, RLY02557 and base, BAS01815. A few minor modifications will be needed in order for these replacement parts to work properly. Timer Programming Instructions have been included with RLY02557. These instructions must be followed closely for proper operation.

Mount RLY02557 and BAS01815 in a convenient location. New mounting holes will need to be drilled. Remove the leads from RLY01960 and replace them in the corresponding terminals on BAS01815 per Table 1. Not all terminals will be used.