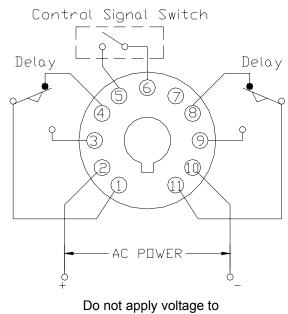

### Installation

Figure 1 — Typical Wiring of RLY01960, Old

Figure 2 — Wiring Diagram for RLY02557, New (Delay on Break)

Do not apply voltage to Terminals 2 and 5

3

PART-SVN04A-EN

The Trane Company
Aftermarket Business Unit
3600 Pammel Creek Road
La Crosse, WI 54601
www.trane.com
An American Standard Company