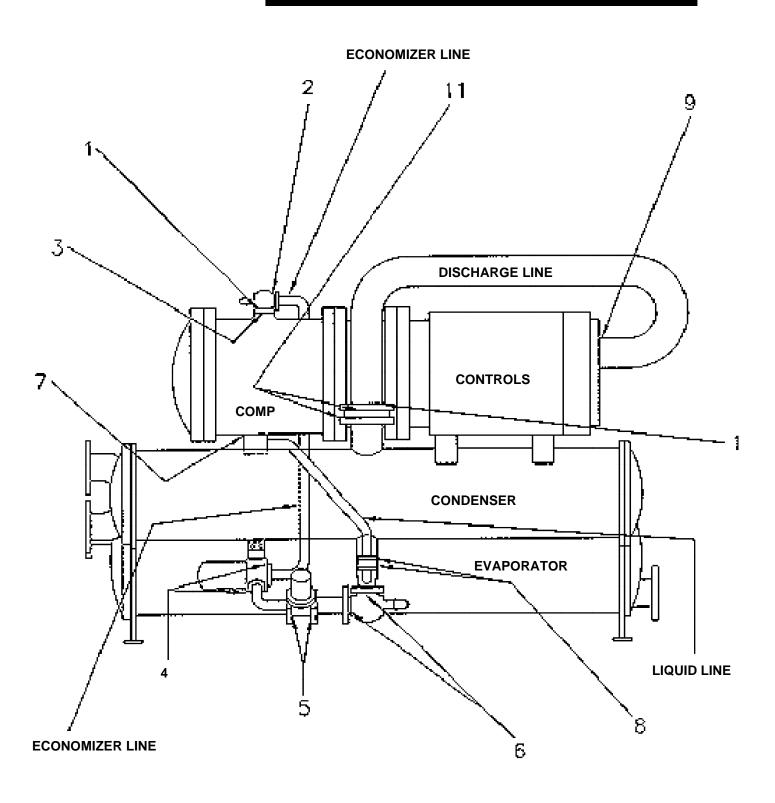

## Location of Parts for KIT03017

| Balloon<br>Ref. | Qty. | Mne.     | Description - Location Of Use                               |
|-----------------|------|----------|-------------------------------------------------------------|
| 1               | 1    | GKT03659 | Gasket-Service Valve To Motor Inlet Adapter                 |
| 2               | 1    | GKT02824 | Gasket-Economizer Line To Compressor Inlet<br>Service Valve |
| 3               | 1    | RNG01406 | O-Ring Motor Adapter                                        |
| 4               | 2    | RNG01404 | O-Ring-Economizer Line To Refrigerant Filter                |
| 5               | 2    | RNG01411 | O-Ring-Condenser Outlet Orifice                             |
| 6               | 2    | GKT03660 | Gasket-Condenser Outlet Service Valve                       |
| 7               | 1    | RNG01415 | O-Ring-Motor Outlet                                         |
| 8               | 2    | RNG01409 | Orifice                                                     |
| 9               | 1    | RNG01412 | O-Ring-Comp. Discharge                                      |
| 10              | 1    | RNG01414 | O-Ring Comp Suction Discharge Pipe, FLG-FLG                 |
| 11              | 2    | GKT02839 | Gasket-Condenser Inlet Service Valve                        |