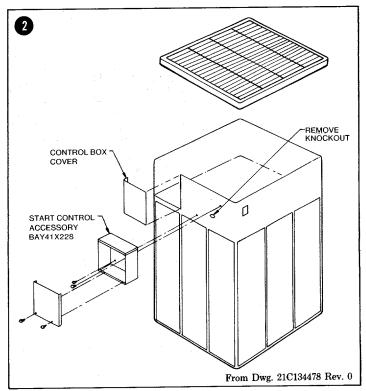

#### INSTALLATION

CAUTION: If you are adding this kit to an existing installation, be sure to disconnect all power to the system before proceeding with step 1.

1. Remove and save for reassembly the existing control box cover, (see Figure 2). Remove fan assembly, save screws for reassembly. Remove cover from kit.

2. Remove knockout. Feed wires through knockout and mount kit using star washered mounting screws provided.

3. Feed wires up through snap bushing in bottom of control box and out over low voltage barrier. Cut tie-wrap holding 3 wires to capacitor strap. Remove crimp connectors from these wires and connect wires to kit wires, matching colors, using wire nuts provided. Wire per appropriate Field Wiring Diagram on back page of this instruction. Retie-wrap wires to capacitor strap as shown. Tie-wrap Start Kit leads to compressor leads approximately 5" below control box, as shown in Figure 1. Use good NEC wiring procedure.