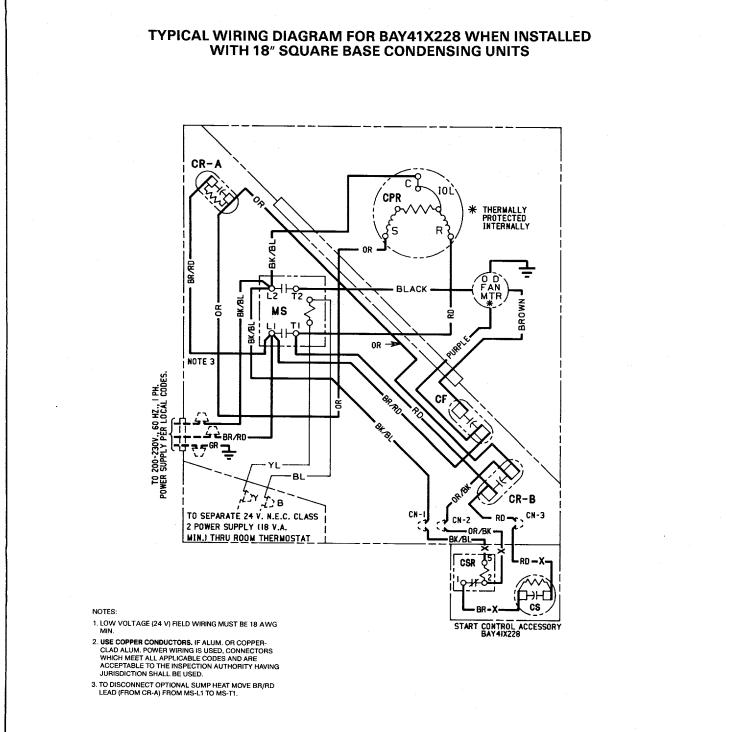

2. Remove knockout. Feed wires through knockout and mount kit using star washered mounting screws provided.

3. Feed wires up through snap bushing in bottom of control box and out over low voltage barrier. Cut tie-wrap holding 3 wires to capacitor strap. Remove crimp connectors from these wires and connect wires to kit wires, matching colors, using wire nuts provided. Wire per appropriate Field Wiring Diagram on back page of this instruction. Retie-wrap wires to capacitor strap as shown. Tie-wrap Start Kit leads to compressor leads approximately 5" below control box, as shown in Figure 1. Use good NEC wiring procedure.

4. Use the regular Field Wiring Diagram in the unit Installer's Guide for completion of field wiring.

5. Replace top fan assembly and control box cover using screws saved from step 1.

6. Mount Quick Start Kit Cover.

FIELD WIRING DIAGRAM ON BACK PAGE

© American Standard Inc. 1989

dwg. no. 21X134377 P04