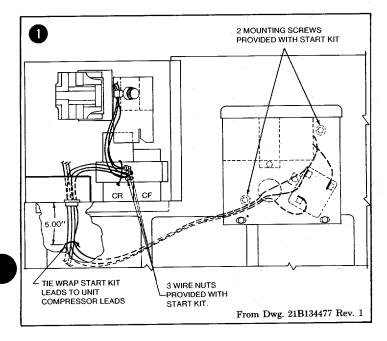

#### GENERAL

This kit as shown in Figure 1 is for use on the 18" square base units only.

Check kit for any shipping damage after unpacking. If any damage is found, report it immediately to the carrier. Verify gaskets cover mounting standoffs on Start Kit box to insure water seal.

2. Remove knockout. Feed wires through knockout and mount kit using star washered mounting screws provided.

3. Feed wires up through snap bushing in bottom of control box and out over low voltage barrier. Cut tie-wrap holding 3 wires to capacitor strap. Remove crimp connectors from these wires and connect wires to kit wires, matching colors, using wire nuts provided. Wire per appropriate Field Wiring Diagram on back page of this instruction. Retie-wrap wires to capacitor strap as shown. Tie-wrap Start Kit leads to compressor leads approximately 5" below control box, as shown in Figure 1. Use good NEC wiring procedure.