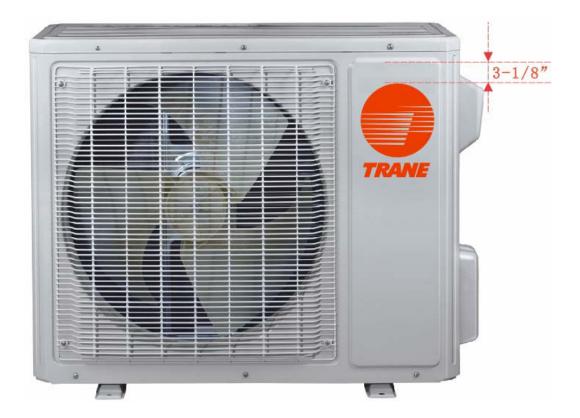

## Outdoor

- 1. Locate and remove the brand label from the owner's manual packet.
- 2. Remove the adhesive backing from the label.
- 3. Place the outdoor unit label

American in the position shown below.

4. Starting from the center of the label and working to the edges, press it onto the unit firmly to remove air bubbles and secure the edges.