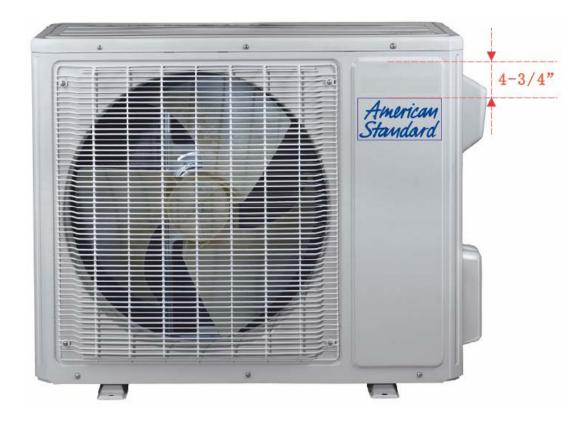

## Outdoor

- 1. Locate and remove the brand label from the owner's manual packet.
- 2. Remove the adhesive backing from the label.
- 3. Place the outdoor unit label

American in the position shown below.

4. Starting from the center of the label and working to the edges, press it onto the unit firmly to remove air bubbles and secure the edges.