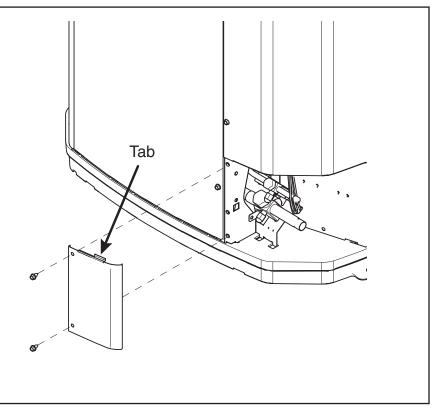

#### **Procedure:**

- Place valve cover on unit by sliding the tab(s) on the top of the valve cover underneath the controls cover (see Figures 1 and 2). Then push the bottom of the valve cover in so that the valve cover sits flush with the controls cover and access panel.
- 2. Attach the valve cover to the unit using (2) of the 12-18 screws in the kit.

#### Figure 1

6200 Troup Highway Tyler, TX 75707 www.trane.com www.americanstandardair.com