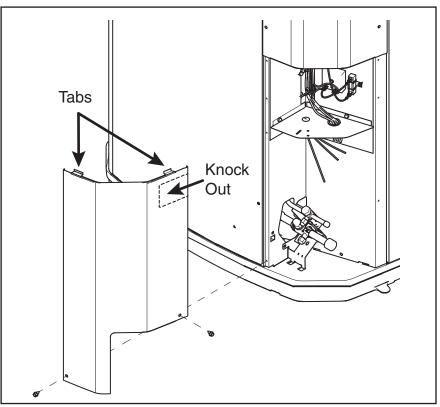

#### **Procedure:**

- Place valve cover on unit by sliding the tab(s) on the top of the valve cover underneath the controls cover (see Figures 1 and 2). Then push the bottom of the valve cover in so that the valve cover sits flush with the controls cover and access panel.
- 2. Attach the valve cover to the unit using (2) of the 12-18 screws in the kit.

#### NOTE:

For alternate electrical routing, punch out the knockout on the valve cover (as shown in Figure 2).