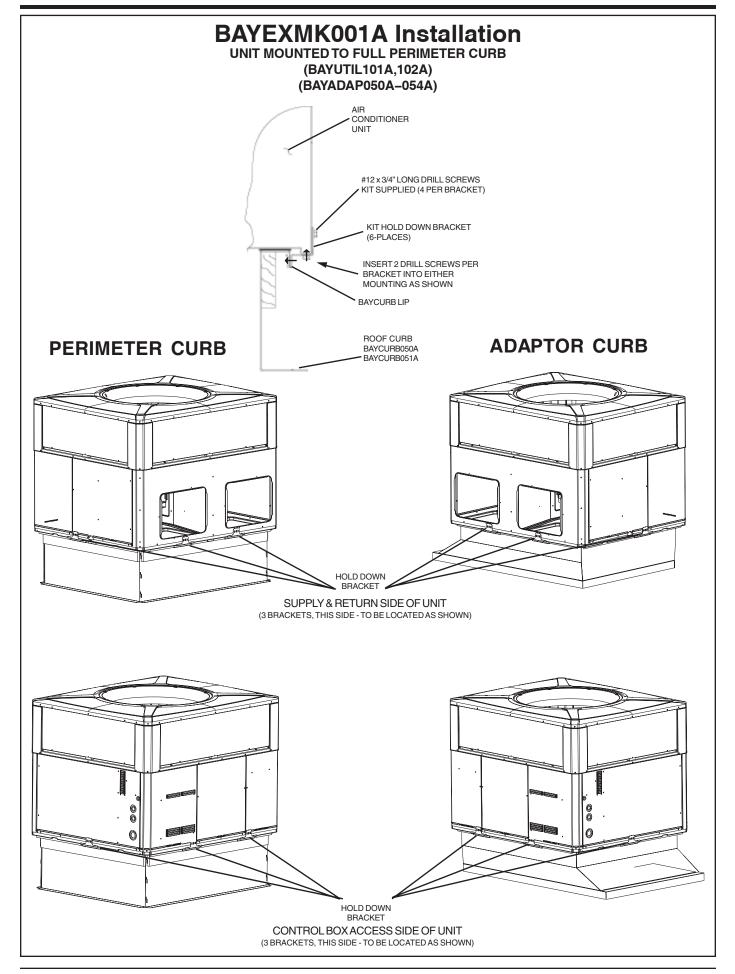

### Installation (with BAYCURB050A, 051A & with BAYADAP050A-054A Only)

- Attach the four (4) Angle-Reinforcements to each corner of the BAYCURB050A,051A. Measure down 3/4" from the top of the curb to the top of the Angle-Reinforcement and attach with eight (8) of the 3/4" 12-14 self drilling screws (supplied in the kit).
- 2. Attach each of the six (6) brackets to the unit and the curb using three (3) of the 3/4" 12-14 self drilling screws supplied in the kit and one (1) supplied with the unit. Two (2) screws into the side of the unit and two (2) screws into the bottom of the unit or curb flange. Install two (2) brackets on each of the long sides and one (1) on each of the short sides of the unit.