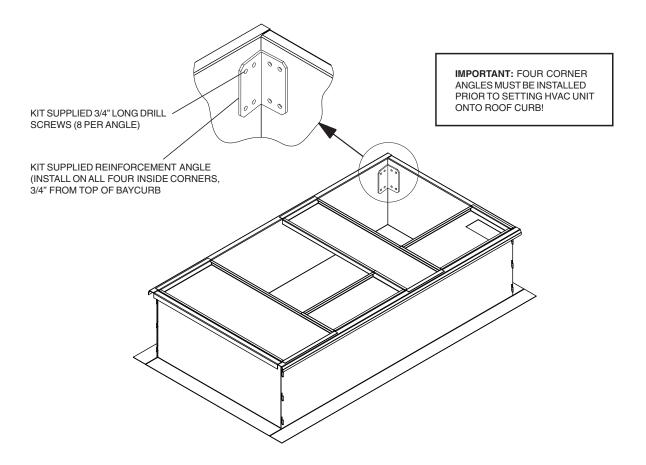

### Installation (with BAYCURB050A, 051A & with BAYADAP050A-054A Only)

- Attach the four (4) Angle-Reinforcements to each corner of the BAYCURB050A,051A. Measure down 3/4" from the top of the curb to the top of the Angle-Reinforcement and attach with eight (8) of the 3/4" 12-14 self drilling screws (supplied in the kit).
- 2. Attach each of the six (6) brackets to the unit and the curb using three (3) of the 3/4" 12-14 self drilling screws supplied in the kit and one (1) supplied with the unit. Two (2) screws into the side of the unit and two (2) screws into the bottom of the unit or curb flange. Install two (2) brackets on each of the long sides and one (1) on each of the short sides of the unit.

## Installation (with BAYUTIL103A and BAYCURB060A)

- Attach the four (4) Angle-Reinforcements to each corner of the BAYCURB060A. Measure down 3/4" from the top of the curb to the top of the Angle-Reinforcement and attach with eight (8) of the 3/4" 12-14 self drilling screws (supplied in the kit).
- 2. Attach each of the six (6) brackets to the unit and the curb using three (3) of the 3/4" 12-14 self drilling screws supplied in the kit and one (1) supplied with the unit. Two (2) screws into the side of the unit and two (2) screws into the bottom of the unit or curb flange. Install three (3) brackets on each of the long sides of the unit.

**Baycurb060A Angle Reinforcement Installation** 

18-HE73D1-3C-EN