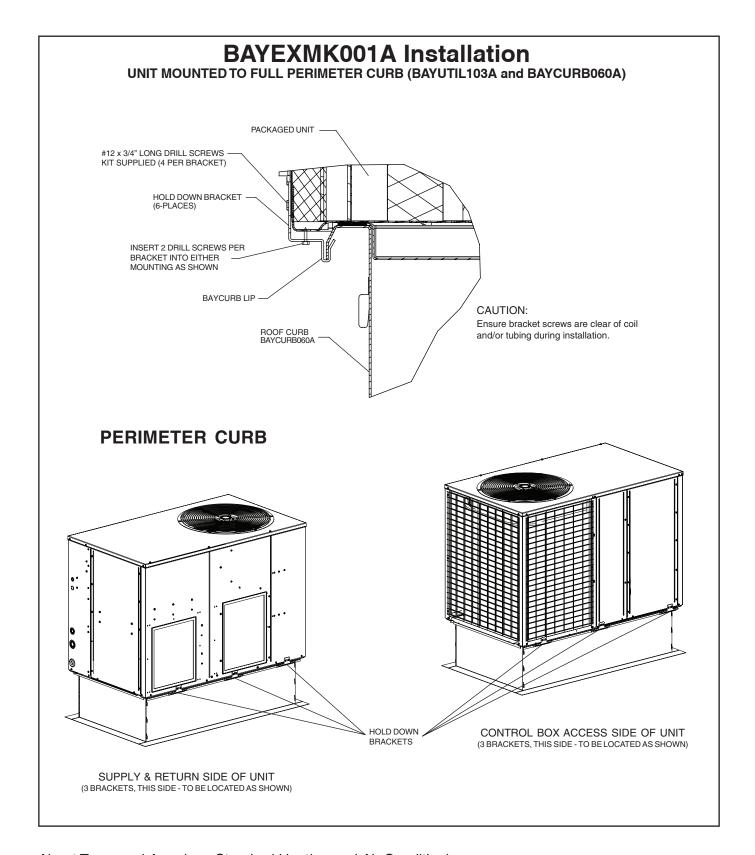

## Installation (with BAYUTIL103A and BAYCURB060A)

- Attach the four (4) Angle-Reinforcements to each corner of the BAYCURB060A. Measure down 3/4" from the top of the curb to the top of the Angle-Reinforcement and attach with eight (8) of the 3/4" 12-14 self drilling screws (supplied in the kit).
- 2. Attach each of the six (6) brackets to the unit and the curb using three (3) of the 3/4" 12-14 self drilling screws supplied in the kit and one (1) supplied with the unit. Two (2) screws into the side of the unit and two (2) screws into the bottom of the unit or curb flange. Install three (3) brackets on each of the long sides of the unit.