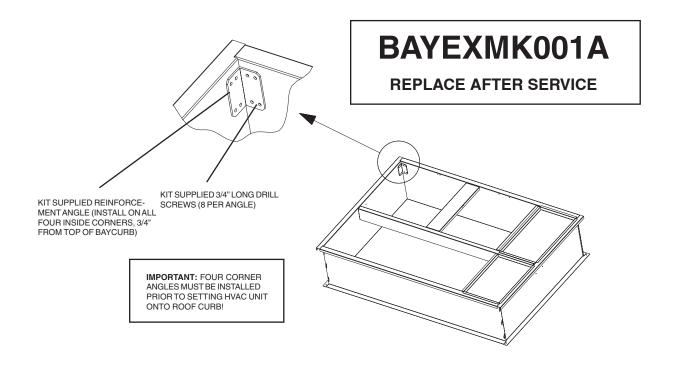

#### **Kit Contents**

| Items                         | Quantity              |
|-------------------------------|-----------------------|
| Angle-Reinforcement           | 4 (for BAYCURB* only) |
| Bracket                       | 6                     |
| Self drilling #12-3/4" Screws | 56                    |

### Installation (with BAYCURB050A, 051A & with BAYADAP050A-054A Only)

- Attach the four (4) Angle-Reinforcements to each corner of the BAYCURB050A,051A. Measure down 3/4" from the top of the curb to the top of the Angle-Reinforcement and attach with eight (8) of the 3/4" 12-14 self drilling screws (supplied in the kit).
- 2. Attach each of the six (6) brackets to the unit and the curb using three (3) of the 3/4" 12-14 self drilling screws supplied in the kit and one (1) supplied with the unit. Two (2) screws into the side of the unit and two (2) screws into the bottom of the unit or curb flange. Install two (2) brackets on each of the long sides and one (1) on each of the short sides of the unit.