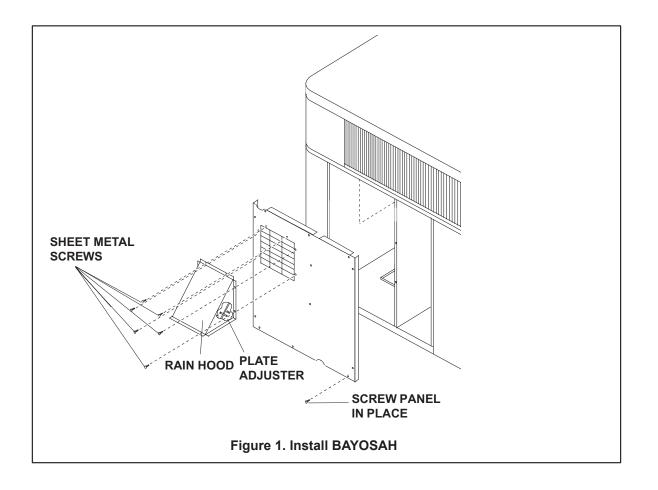

## INSTALLATION:

- 1. Remove the horizontal return air panel shipped on the HVAC unit. Discard.
- 2. Place screened panel from kit over horizontal return air opening and secure with sheet metal screws as shown in Figure 1.
- 3. Place gasketing (1/8" thick) on three (3) perimeter flanges of rain hood.
- 4. Place rain hood from kit to screened panel and secure with sheet metal screws as shown in Figure 1.
- 5. The fresh air kit has four (4) adjustment positions as shown in Figure 2.
- 6. There is a spring loaded plate adjuster for positioning for desired amount of outdoor air to be brought in. See Figure 1.