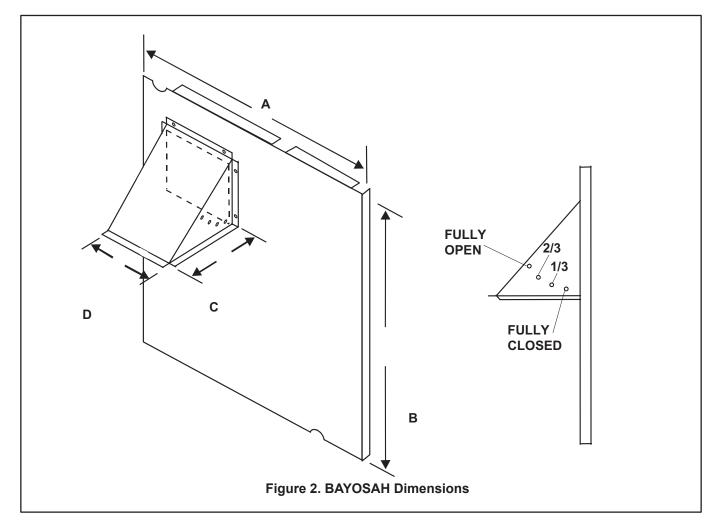

## INSTALLATION:

- 1. Remove the horizontal return air panel shipped on the HVAC unit. Discard.
- 2. Place screened panel from kit over horizontal return air opening and secure with sheet metal screws as shown in Figure 1.
- 3. Place gasketing (1/8" thick) on three (3) perimeter flanges of rain hood.
- 4. Place rain hood from kit to screened panel and secure with sheet metal screws as shown in Figure 1.
- 5. The fresh air kit has four (4) adjustment positions as shown in Figure 2.
- 6. There is a spring loaded plate adjuster for positioning for desired amount of outdoor air to be brought in. See Figure 1.

Table 1. BAYOSAH Dimensions

| Manual Fresh<br>Air Model | Unit Application Models             | Α        | В         | С       | D       |
|---------------------------|-------------------------------------|----------|-----------|---------|---------|
| BAYOSAH001                | 2/4YC**,2/4WC**,4DC**,4TC**018-036A | 22 7/16" | 20 11/16" | 12 3/8" | 9 3/16" |
| BAYOSAH002                | 2/4YC**,2/4WC**,4DC**,4TC**042-060A | 25 3/16" | 20 11/16" | 12 3/8" | 9 3/16" |