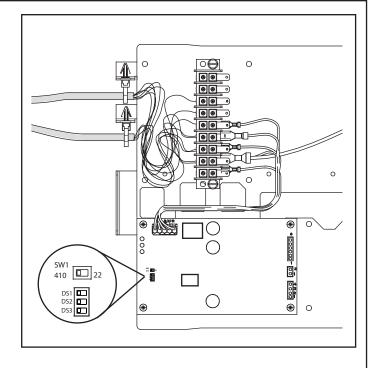

### AM4 AIR HANDLER CONFIGURATION DIP SWITCH SETTING

- Refrigeration Switch

Note: Ensure that the system refrigerant is set to match your application, either R-410A or R-22 using the Refrigerant Switch located on the Expansion Valve Control board (EVC) in the Control Pocket.

Factory default is R-410A.

Note: A "power cycle" is needed for the EVC to recognize the change.

# AM4 AIR HANDLER CONFIGURATION DIP SWITCH SETTINGS

- Electronic Expansion Valve Control

| DS1 | DS2 | DS3   | Model Number   |
|-----|-----|-------|----------------|
| OFF | ON  | 055   | *AM4A0A18S11SA |
|     |     | OFF - | *AM4A0A24A21SA |
| ON  | OFF | ON    | *AM4A0A30S21SA |
|     |     | ON    | *AM4A0A36S21SA |
| OFF | OFF | ON    | *AM4A0B42S31SA |
| OFF | ON  | OFF   | *AM4A0B48S41SA |
| ON  | OFF | ON    | *AM4A0C60S51SA |