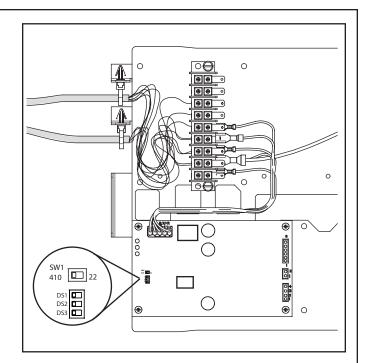

## GAM5 AIR HANDLER CONFIGURATION DIP SWITCH SETTING

- Refrigeration Switch

Note: Ensure that the system refrigerant is set to match your application, either R-410A or R-22 using the Refrigerant Switch located on the Expansion Valve Control board (EVC) in the Control Pocket.

Factory default is R-410A.

Note: A "power cycle" is needed for the EVC to recognize the change.

#### GAM5 AIR HANDLER CONFIGURATION DIP SWITCH SETTINGS

- Electronic Expansion Valve Control

| SV  | V2 Switch | Settings | (Configuration) |
|-----|-----------|----------|-----------------|
| DS1 | DS2       | DS3      | Model Number    |
| OFF | ON        | OFF      | GAM5A0A18M11SA  |
| OFF | ON        | OFF      | GAM5A0A24M21SA  |
| ON  | ON        | OFF      | GAM5A0B30M21SA  |
| ON  | ON        | 0        | GAM5A0B36M31SA  |
| OFF | OFF       | ON       | GAM5A0C42M31SA  |
| OFF | OFF       | ON       | GAM5A0C48M41SA  |
| ON  | OFF       | ON       | GAM5A0C60M51SA  |
|     |           |          |                 |