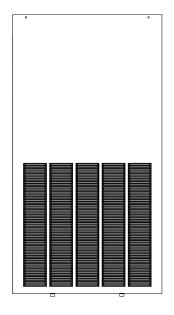

## **FEATURES**

- FRAMED, LOUVERED PANEL FOR WALL MOUNT APPLICATIONS
- BAYTMMWALLPNL1 INCLUDES ACCESS PANEL FRAME AND ACCESS PANEL
- WHITE FINISH
- ACCESS PANEL FRAME MOUNTS EASILY TO WALL

**BAYTMMWALLPNL1** 

| All Dimensions in Inches | Frame Outer<br>Dimensions |       | Frame Rough<br>Opening<br>Dimensions |       | Air Handler Models | Style    |
|--------------------------|---------------------------|-------|--------------------------------------|-------|--------------------|----------|
|                          | W                         | Н     | W                                    | Н     |                    |          |
| BAYTMMWALLPNL1           | 25.81                     | 46.81 | 22.81                                | 43.81 | TMM4<br>TMM5       | Louvered |