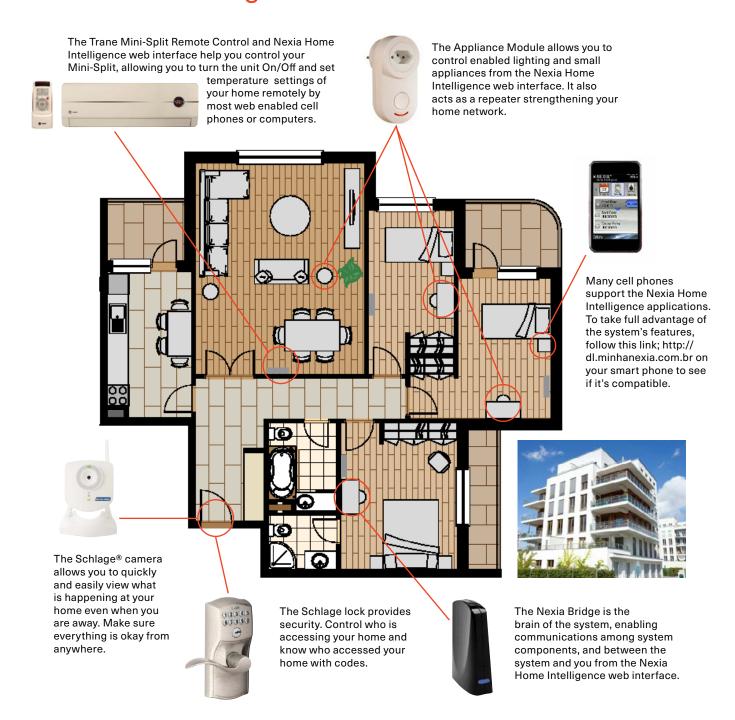

### **Trane Mini-Split Remote Controller**

The Mini-Split Remote Controller complements and enhances the functionality of your Trane Mini-Split by allowing you remote access through the Nexia interface.

### **Schlage Home Cameras**

The Schlage Wireless Camera lets you remotely see what's going on at home through most web enabled cell phones and the Nexia web interface.

### **Schlage Home Keypad Locks**

- Store up to 19 unique user codes and never lose your house keys again
- Receive email alerts when specific codes are entered at the door
- Set 24 hour temporary codes from most web enabled cell phones

### **Appliance Module**

 Turn on or off lights and small appliances remotely anywhere via your web enabled phone or through the Nexia web interface

### **Nexia Bridge**

- Securely connects most in-home Z-Wave® enabled devices to the Nexia Home Intelligence servers through encrypted communications
- Manages communication on your Z-Wave network

## Z-Wave devices expand the functionality of your Nexia Home Intelligence

Nexia Home Intelligence is home automation through the Nexia interface, based on a secure universal communication standard known as Z-Wave. This wireless radio frequency-based technology transforms a single device into an intelligent network that can be securely monitored and controlled wirelessly. You can customize with over 200 Z-Wave enabled devices.