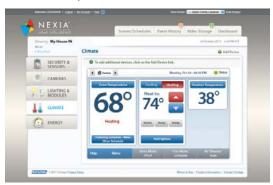

#### Trane ComfortLink

- Through the Nexia web interface, remotely control your home's Central Air Conditioning System temperature to suit your family's schedule or turn it on or off
- 7 day programmable thermostat with up to 4 settings per day
- Multiple Trane ComfortLink Remote Thermostats can be added to the Nexia Home Intelligence as needed