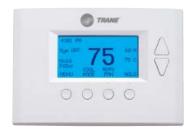

#### Trane ComfortLink

- Through the Nexia web interface, remotely control your home's Central Air Conditioning System temperature to suit your family's schedule or turn it on or off
- 7 day programmable thermostat with up to 4 settings per day
- Multiple Trane ComfortLink Remote Thermostats can be added to the Nexia Home Intelligence as needed