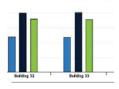

# Energy Analytics

- Identify excessive off-hours energy consumption, to find instances of improperly scheduled equipment.
- Rein in excessive demand charges with peak demand analysis charts.
- Detect excess energy consumption to prioritize energy savings opportunities.