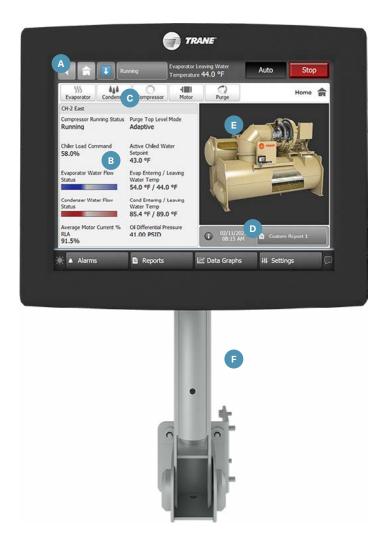

## Take charge of your chiller

- A Large, full-color touch screen for fingertip control of chiller subsystems
- B Instant access to operational data for faster issue analysis and resolution
- At-a-glance status updates readily display key operating parameters
- Easy-to-read trending charts and diagnostic reports help fine tune chiller control
- Industry-leading algorithms optimize control during rapidly changing conditions
- Adjustable arm and tilt screen for better viewing