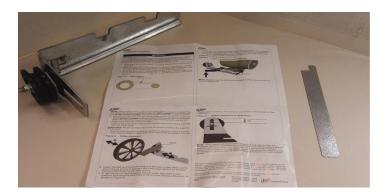

## **Automatic Belt Tensioner Kit**

What? The parts kit is designed to eliminate squealing, increase belt life, and maintain proper belt tension. Kit includes: pre-assembled belt tensioner, installation alignment tool, and instructions.

What? Customers who have purchased 3- through 10 ton Precedent units and who would like to increase their belt life, eliminate squealing, and maintain proper belt tensioning.

Why? KIT16226 is available to be shipped from our distribution center today!