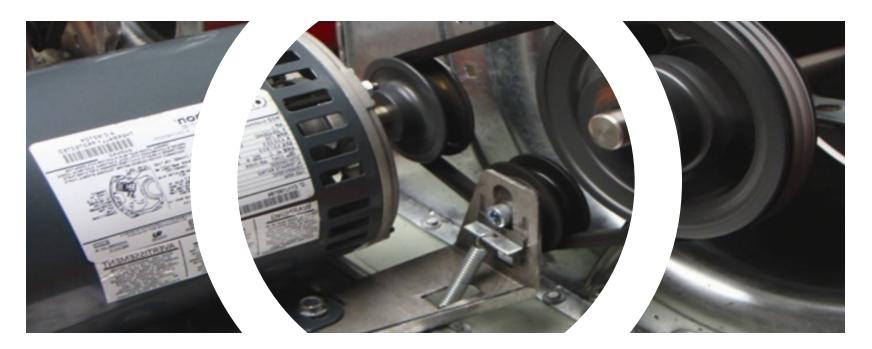

## **Automatic Belt Tensioner Kit**

What? The parts kit is designed to eliminate squealing, increase belt life, and maintain proper belt tension. Kit includes: pre-assembled belt tensioner, installation alignment tool, and instructions.

Why? The belt used to drive the blower wheel in some Precedent units requires significant tension to stop initial start-up squealing. Imprecise tension can result in:

- · Reduced belt life
- Rapid return of start-up noises
- · Frequent service calls to replace or adjust the belt
- · Reduced blower wheel speed
- · Increased electricity costs