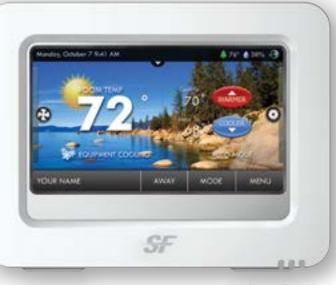

## High Resolution Full Color Touch Screen Display

**Digital Thermostat** 

# Its sleek styling and white color blend beautifully into any decor.