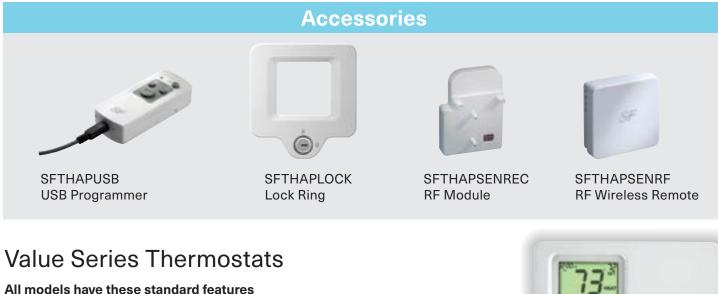

42

- Outdoor Sensor Ready
- · Accepts RF Module for wireless Remote Sensors · Wall plate available
  - (model SFTHAPWP)

Model SFTHRP742

4 Heat / 2 Cool

• 1, 5+2 or 7-day

programmable

 Accepts USB Programmer for easy programming and error message displays



#### Model SFTHCPH742

- 4 Heat / 2 Cool
- · 3 occupied time periods
- · Remote Sensor Ready
- · Setpoint Limiting
- Light Activation Equipped
- Economizer Control
- Preoccupancy Fan Purge
- · Programmable Output for Free Cooling, Ventilation, and more

#### Model SFTHCP742

• 4 Heat / 2 Cool

SF

• 3 occupied time periods

5.2"w x 4.4"h x 1.1"d

Setpoint Limiting

#### Model SFTHCPH022

- · 2 Heat / 2 Cool
- Non-programmable
- · Controls Humidification, **Dehumidification & Reheat**
- · Setpoint Limiting
- · Remote Sensor Ready



- · Battery or system powered
- · Extremely simple to operate
- Millivolt Compatible
- No 'C' (common) wire needed with batteries installed
- · Wall plate available (model SFTHAVWP)

### 5.5"w x 3.6"h x 1.1"d



- · 2 Heat / 1 Cool
- · Non-programmable
- Heat pump
- Aux Heat

### Model SFTHRVHP5221

- 2 Heat / 1 Cool
- 5+2 programmable
- Heat pump
- Aux Heat

## Model SFTHRV011

- 1 Heat / 1 Cool • Non-programmable
- RC/RH Terminals
- · Gas/electric or Heat Pump
- Model SFTHRV5211
- 1 Heat / 1 Cool
- 5+2 programmable
- RC/RH Terminals
- · Gas/electric or Heat Pump

### 2 Heat / 1 Cool • Single day or

Non-Programmable

Remote Sensor Ready

Model SFTHRP121

#### · Auto or Manual Changeover

## Touch Screen Attendant

Create your picture gallery, adjust the settings, configure the schedule