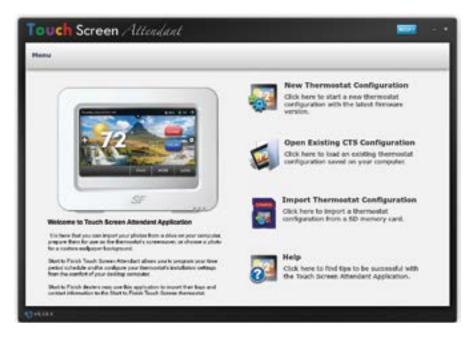

## Touch Screen Attendant

Create your picture gallery, adjust the settings, configure the schedule, add dealer information and upgrade firmware for new features.

#### With Touch Screen Attendant you may:

- Create & customize screensavers
- Customize wallpaper backgrounds
- Add your dealer logo and contact information
- · Configure the installation settings
- · Edit the time period schedule
- Update the thermostat's firmware for performance enhancements and new features

With Touch Screen Attendant you can import and edit your photos from a drive on your computer, prepare them for use as the thermostat's screen saver, or choose a photo for a custom wallpaper background.

Touch Screen Attendant allows you to configure your time period schedule and adjust your thermostat's installation settings from the comfort of your laptop or desktop computer.

Dealers may use this application to import their logo and contact information to the Touch Screen thermostat.

Each time Touch Screen Attendant opens it checks with the website for any application updates and the latest thermostat firmware.

Trane – by Trane Technologies (NYSE: TT), a global climate innovator – creates comfortable, energy efficient indoor environments through a broad portfolio of heating, ventilating and air conditioning systems and controls, services, parts and supply. For more information, please visit *trane.com* or *tranetechnologies.com*.