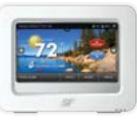

## Start To Finish

Control your environment











# Its sleek styling and white color blend beautifully into any decor.

## High Resolution Full Color Touch Screen Display

**Digital Thermostat** 

### All models have these standard features

- Gas Electric or Heat Pump Control
- Switchable Programmable or Non-programmable
- Set Point Limiting
- Indoor/Outdoor Sensor Ready
- Choice of English, Spanish or French
- Customizable Screensaver\* & Customizable Wallpaper\*
- Wall plate available (model SFTHATSWP)





5.2"w x 4.0"h x 1"d

## Residential

#### Model SFTHRTS742

- 4 Heat / 2 Cool
- Dual Fuel Capable
- Programmable Fan

### Model SFTHRTSH742

• All the same features as SFTHRTS742 but with Humidification and Dehumidification control

### Commercial

#### Model SFTHCTS742

- 4 Heat / 2 Cool
- Up to 3 Occupied Periods
- 365 Da