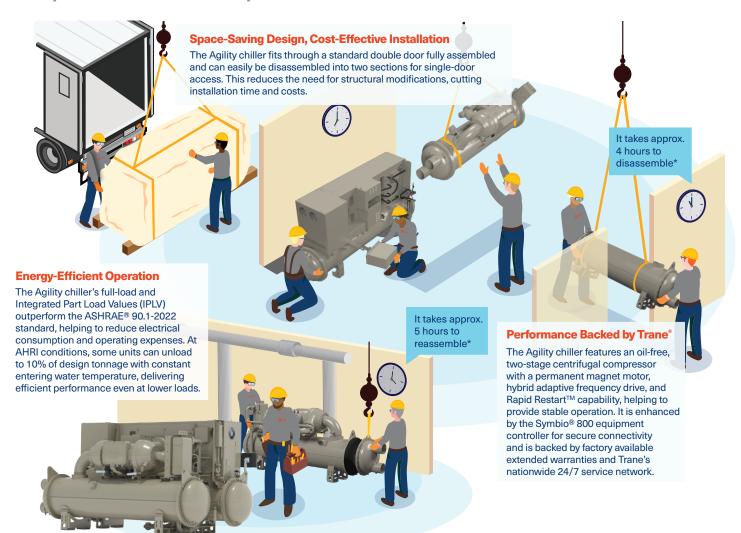

## **Agility<sup>®</sup> Magnetic Bearing Centrifugal Chiller** Model HDWA (175 - 500 Tons; 60 Hz)

**Compact Size Without Compromise** 

**Disclaimer:** Every job and application is unique; the time to disassemble or reassemble, tools required, and number of technicians are estimates and may vary depending on the specific application and job.