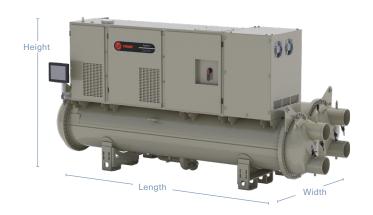

| Unit Configuration |                             | Base Unit Dimensions (Assembled) |      |       |      |        |      |
|--------------------|-----------------------------|----------------------------------|------|-------|------|--------|------|
| Compressor         | Shell Config<br>(EVAP/COND) | Length                           |      | Width |      | Height |      |
|                    |                             | in                               | mm   | in    | mm   | in     | mm   |
| 200                | 020/020                     | 129.9                            | 3300 | 67.4  | 1713 | 72.2   | 1833 |
| 300                | 020/020                     | 129.9                            | 3300 | 67.4  | 1713 | 72.2   | 1833 |
| 300                | 040/040                     | 129.9                            | 3300 | 70.7  | 1795 | 78.0   | 1981 |
| 400                | 040/040                     | 129.9                            | 3300 | 70.7  | 1795 | 78.0   | 1981 |
| 500                | 040/040                     | 129.9                            | 3300 | 70.7  | 1795 | 78.0   | 1981 |