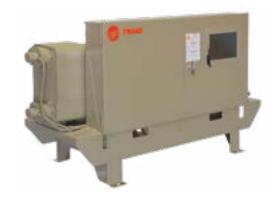

#### **CCAR Scroll Compressor Chiller**

Trane Cold Generator Scroll Compressor Chiller CCAR Series is available in 5 sizes: 20, 30, 40, 50, and 65 tons

#### Remote Condenser

The Cold Generator scroll compressor chiller CCAR series is a split system cooling solution designed for use with Trane model CAUJ remote air cooled condenser, available in 20 to 120 ton capacities.

#### **Streamlined Installations**

All units are factory assembled and wired including charging ports, expansion valves, sight glasses and solenoid valves. They are factory run tested to ensure a smooth, problem free start-up and then charged with dry nitrogen. Units ship ready to be installed, and their single point power connection provides fast and easy field wiring.