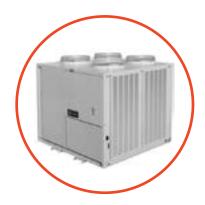

#### Remote Condenser

The Cold Generator scroll compressor chiller CCAR series is a split system cooling solution designed for use with Trane model CAUJ remote air cooled condenser, available in 20 to 120 ton capacities.