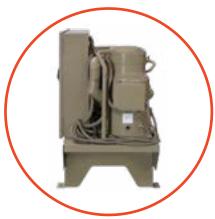

#### **CCAR Scroll Compressor Chiller**

Trane Cold Generator Scroll Compressor Chiller CCAR Series is available in 5 sizes: 20, 30, 40, 50, and 65 tons