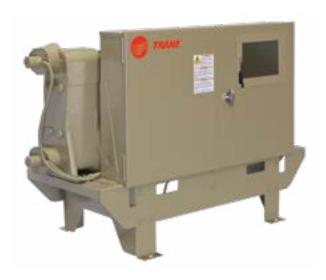

#### **CCAR Scroll Compressor Chiller**

Trane Cold Generator Scroll Compressor Chiller CCAR Series is available in 5 sizes: 20, 30, 40, 50, and 65 tons

#### Remote Condenser

The Cold Generator scroll compressor chiller CCAR series is a split system cooling solution designed for use with Trane model CAUJ remote air cooled condenser, available in 20 to 120 ton capacities.

#### **Streamlined Installations**

All units are factory assembled and wired including charging ports, expansion valves, sight glasses and solenoid valves. They are factory run tested to ensure a smooth, problem free start-up and then charged with dry nitrogen. Units ship ready to be installed, and their single point power connection provides fast and easy field wiring.