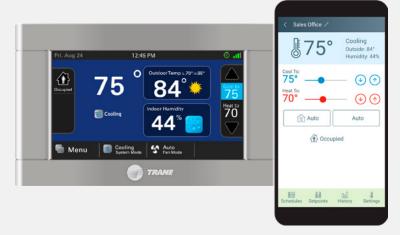

## Controls constant volume, standalone equipment.

Pivot packs commercial-grade features and functionality into an easy-to-use solution. Its sevenday programmable schedule allows up to six events (schedule changes) per day. Plus, users can control multiple buildings from one mobile app.

## **Mobile App**

Users can monitor and manage multiple sites remotely. The status view makes it easy to check on the system performance of all locations.