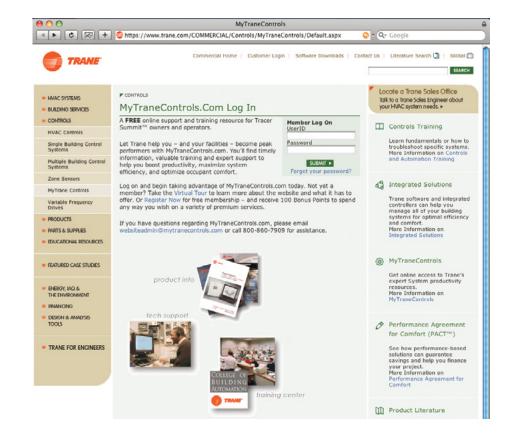

#### **Product Information**

The Product Information section of MyTraneControls.com provides valuable information and documentation to make the best use of your Tracer Summit system. Additional resources help you stay up-to-date on industry news, issues and strategies to improve your effectiveness on the job.

- Find online documentation about applications and features.
- Access reports that can turn data into meaningful information to help you make more informed decisions.
- Get information about upgrading software on your current Tracer Summit system.
- Access a graphics library to simulate building operations on your system.

#### **Tech Support**

The Tech Support area is your first step in finding solutions to the most common questions operators have. Here you can search FAQs, Tracer Summit system bulletins and help files. Plus, there's more . . .

- Get the answers to the most frequently asked questions about the Tracer Summit system and its uses.
- · Learn from educational and technical how-to articles.
- Participate in online discussions and interactive bulletin boards to learn from other Tracer Summit users and their experiences.

#### **Training Center**

In the Training Center you have access to a wide array of training courses. From basic user training to premium training opportunities for advanced users, learn how to get more out of your system and facilities. This is where you will take control of your building with Tracer Summit. You'll learn power-user tips to complete tasks faster and more efficiently.

- Get details and register online for classroom or hands-on training opportunities.
- · Find local training and live web seminar schedules.
- · Access online instructional programs.
- · Obtain self-study information.