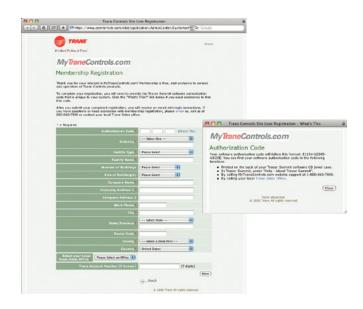

Go to www.MyTraneControls.com, click "Register Now" and follow the easy, step-by-step instructions to become a member of this helpful online companion to Tracer Summit.

Step 1—Complete all required fields and click "next".

Step 2—Complete user information and click "add".

Step 3—Add additional users, if necessary, and click "register" to submit your registration.

MyTraneControls.com is brought to you free-of-charge by Trane, a worldwide leader in building controls and environmental systems.