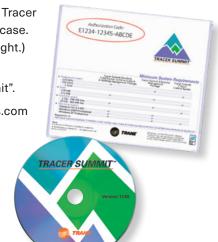

#### Find your authorization code

Your software authorization code will follow this format: E1234-12345-ABCDE. You can find your software authorization code in the following locations:

 Printed on the back of your Tracer Summit software CD jewel case.
(Example circled in red at right.)

- In Tracer Summit, under "Help - About Tracer Summit".
- By calling MyTraneControls.com website support at 1-800-860-7909.
- By calling your local Trane Sales Office.