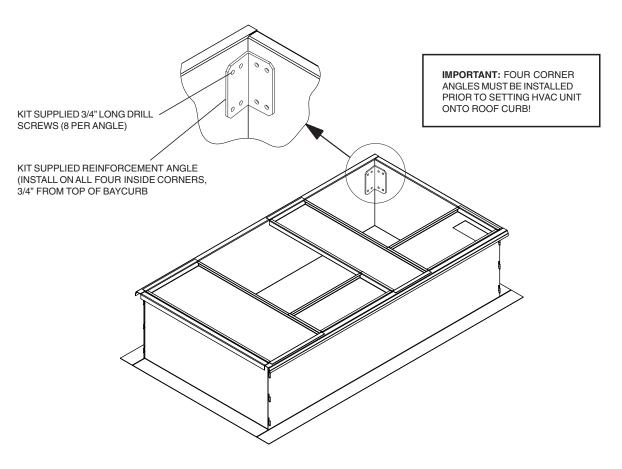

## Installation (with BAYCURB050, 051 & with BAYADAP050–054 Only)

- Attach the four (4) Angle-Reinforcements to each corner of the BAYCURB050, 051. Measure down 3/4" from the top of the curb to the top of the Angle-Reinforcement and attach with eight (8) of the 3/4" 12-14 self drilling screws (supplied in the kit).
- Attach each of the six (6) brackets to the unit and the curb using three (3) of the 3/4" 12-14 self drilling screws supplied in the kit and one (1) supplied with the unit. Two (2) screws into the side of the unit and two (2) screws into the bottom of the unit or curb flange. Install two (2) brackets on each of the long sides and one (1) on each of the short sides of the unit.

# Installation (with BAYUTIL103 and BAYCURB060)

- Attach the four (4) Angle-Reinforcements to each corner of the BAYCURB060. Measure down 3/4" from the top of the curb to the top of the Angle-Reinforcement and attach with eight (8) of the 3/4" 12-14 self drilling screws (supplied in the kit).
- Attach each of the six (6) brackets to the unit and the curb using three (3) of the 3/4" 12-14 self drilling screws supplied in the kit and one (1) supplied with the unit. Two (2) screws into the side of the unit and two (2) screws into the bottom of the unit or curb flange. Install three (3) brackets on each of the long sides of the unit.

**BAYCURB060 Angle Reinforcement Installation** 

About Trane and American Standard Heating and Air Conditioning

Trane and American Standard create comfortable, energy efficient indoor environments for residential applications. For more information, please visit www.trane.com or www.americanstandardair.com