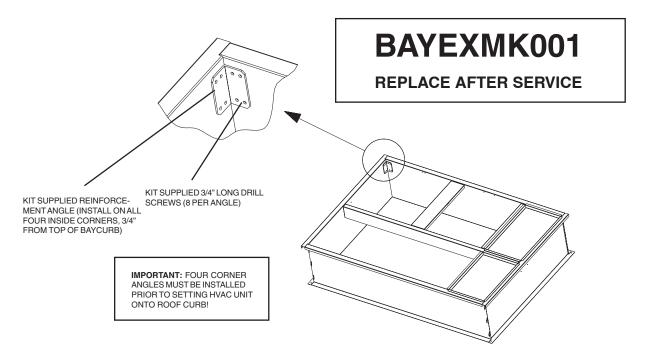

#### **Kit Contents**

| Items                         | Quantity                 |
|-------------------------------|--------------------------|
| Angle-Reinforcement           | 4 (for BAYCURB*<br>only) |
| Bracket                       | 6                        |
| Self drilling #12-3/4" Screws | 56                       |

## Installation (with BAYCURB050, 051 & with BAYADAP050–054 Only)

- Attach the four (4) Angle-Reinforcements to each corner of the BAYCURB050, 051. Measure down 3/4" from the top of the curb to the top of the Angle-Reinforcement and attach with eight (8) of the 3/4" 12-14 self drilling screws (supplied in the kit).
- Attach each of the six (6) brackets to the unit and the curb using three (3) of the 3/4" 12-14 self drilling screws supplied in the kit and one (1) supplied with the unit. Two (2) screws into the side of the unit and two (2) screws into the bottom of the unit or curb flange. Install two (2) brackets on each of the long sides and one (1) on each of the short sides of the unit.