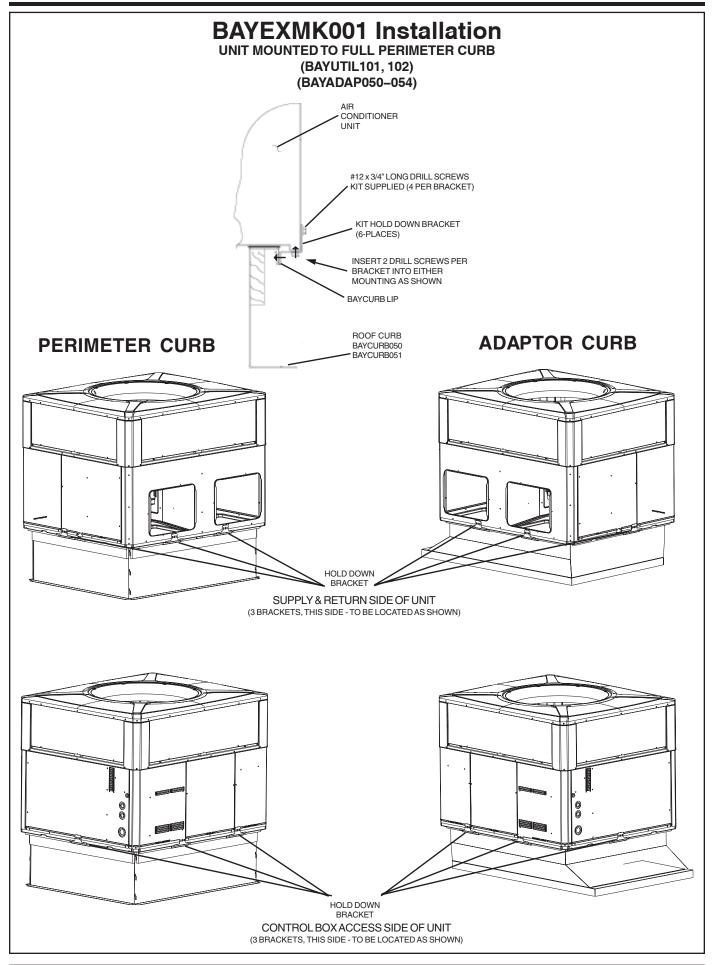

## Installation (with BAYCURB050, 051 & with BAYADAP050–054 Only)

- Attach the four (4) Angle-Reinforcements to each corner of the BAYCURB050, 051. Measure down 3/4" from the top of the curb to the top of the Angle-Reinforcement and attach with eight (8) of the 3/4" 12-14 self drilling screws (supplied in the kit).
- Attach each of the six (6) brackets to the unit and the curb using three (3) of the 3/4" 12-14 self drilling screws supplied in the kit and one (1) supplied with the unit. Two (2) screws into the side of the unit and two (2) screws into the bottom of the unit or curb flange. Install two (2) brackets on each of the long sides and one (1) on each of the short sides of the unit.

# Installation (with BAYUTIL103 and BAYCURB060)

- Attach the four (4) Angle-Reinforcements to each corner of the BAYCURB060. Measure down 3/4" from the top of the curb to the top of the Angle-Reinforcement and attach with eight (8) of the 3/4" 12-14 self drilling screws (supplied in the kit).
- Attach each of the six (6) brackets to the unit and the curb using three (3) of the 3/4" 12-14 self drilling screws supplied in the kit and one (1) supplied with the unit. Two (2) screws into the side of the unit and two (2) screws into the bottom of the unit or curb flange. Install three (3) brackets on each of the long sides of the unit.