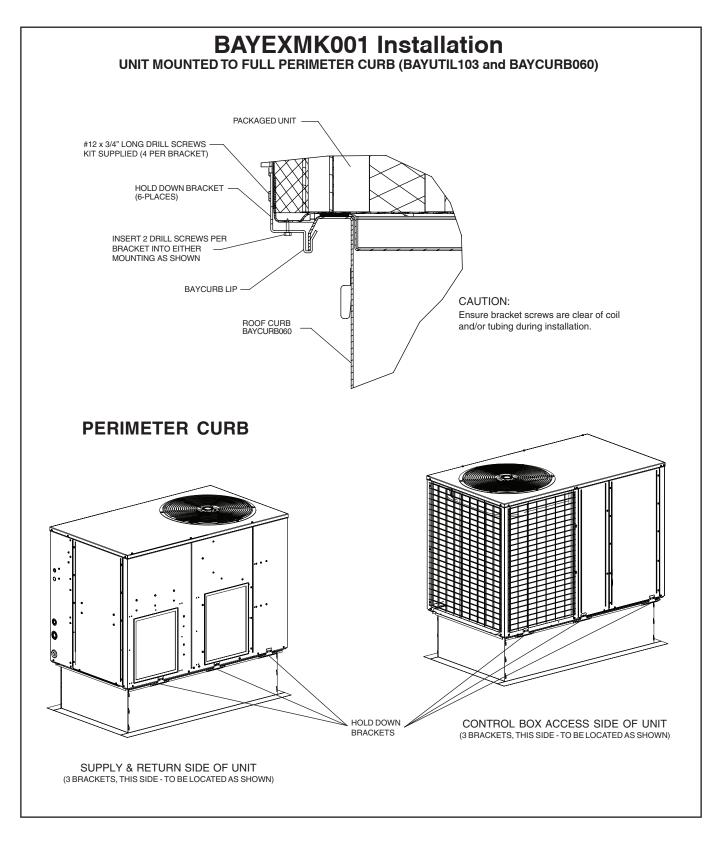

# Installation (with BAYUTIL103 and BAYCURB060)

- Attach the four (4) Angle-Reinforcements to each corner of the BAYCURB060. Measure down 3/4" from the top of the curb to the top of the Angle-Reinforcement and attach with eight (8) of the 3/4" 12-14 self drilling screws (supplied in the kit).
- Attach each of the six (6) brackets to the unit and the curb using three (3) of the 3/4" 12-14 self drilling screws supplied in the kit and one (1) supplied with the unit. Two (2) screws into the side of the unit and two (2) screws into the bottom of the unit or curb flange. Install three (3) brackets on each of the long sides of the unit.