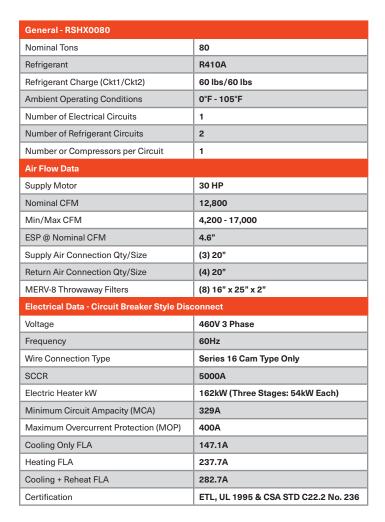

# 80 Ton Industrial High Static DX Unit

### **Rental Services**



#### Features

- · Hot Gas Bypass
- Cam Type Electrical Connections
- Electric Heat w/ Reheat (Dehumidification) Option
- Hydrophilic Condenser and Evaporator Coils
- Phase Monitor
- · Stainless Steel Drain Pan
- Remote Wireless Thermostat (available upon request)
- Run Hour Meter
- 120V 6 Amp GFCI Convenience Outlet
- Supply and Condenser Fan VFD's w/ Bypass





#### 30 HP Supply Fan Curve







#### **Dimension and Weights**

| Length                                    | 13' 0"            |
|-------------------------------------------|-------------------|
| Width                                     | 7' 4"             |
| Height                                    | 8' 4"             |
| Shipping Weight                           | 9,800 lbs         |
| Fork Pocket Dimensions