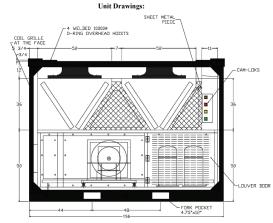

#### Features

- · Hot Gas Bypass
- Cam Type Electrical Connections
- Electric Heat w/ Reheat (Dehumidification) Option
- Hydrophilic Condenser and Evaporator Coils
- Phase Monitor
- · Stainless Steel Drain Pan
- Remote Wireless Thermostat (available upon request)
- Run Hour Meter
- 120V 6 Amp GFCI Convenience Outlet
- Supply and Condenser Fan VFD's w/ Bypass

#### **Dimension and Weights**

| Length                                    | 13' 0"            |
|-------------------------------------------|-------------------|
| Width                                     | 7' 4"             |
| Height                                    | 8' 4"             |
| Shipping Weight                           | 9,800 lbs         |
| Fork Pocket Dimensions                    | 12" x 4 ¾"        |
| Center to Center Distance of Fork Pockets | 48"               |
| Lifting Device                            | Forklift or Crane |