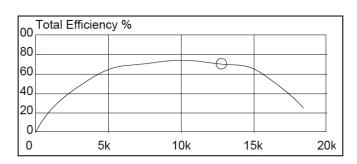

# 80 Ton Industrial High Static DX Unit

### **Rental Services**



#### Features

- · Hot Gas Bypass
- Cam Type Electrical Connections
- Electric Heat w/ Reheat (Dehumidification) Option
- Hydrophilic Condenser and Evaporator Coils
- Phase Monitor
- · Stainless Steel Drain Pan
- Remote Wireless Thermostat (available upon request)
- Run Hour Meter
- 120V 6 Amp GFCI Convenience Outlet
- Supply and Condenser Fan VFD's w/ Bypass





#### 30 HP Supply Fan Curve







#### **Dimension and Weights**

| Length                                    | 13' 0"            |
|-------------------------------------------|-------------------|
| Width                                     | 7' 4"             |
| Height                                    | 8' 4"             |
| Shipping Weight                           | 9,800 lbs         |
| Fork Pocket Dimensions                    | 12" x 4 ¾"        |
| Center to Center Distance of Fork Pockets | 48"               |
| Lifting Device                            | Forklift or Crane |





## 24hr Trane Rental Customer Service:

800-755-5115



Trane – by Trane Technologies (NYSE: TT), a global climate innovator – creates comfortable, energy efficient indoor environments through a broad portfolio of heating, ventilat