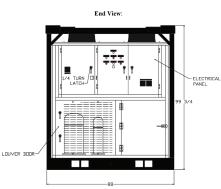

#### Features

- · Hot Gas Bypass
- Cam Type Electrical Connections
- Electric Heat w/ Reheat (Dehumidification) Option
- Hydrophilic Condenser and Evaporator Coils
- Phase Monitor
- · Stainless Steel Drain Pan
- Remote Wireless Thermostat (available upon request)
- Run Hour Meter
- 120V 6 Amp GFCI Convenience Outlet
- Supply and Condenser Fan VFD's w/ Bypass

#### **Dimension and Weights**

| Length                                    | 13' 0"            |
|-------------------------------------------|-------------------|
| Width                                     | 7' 4"             |
| Height                                    | 8' 4"             |
| Shipping Weight                           | 9,800 lbs         |
| Fork Pocket Dimensions                    | 12" x 4 ¾"        |
| Center to Center Distance of Fork Pockets | 48"               |
| Lifting Device                            | Forklift or Crane |