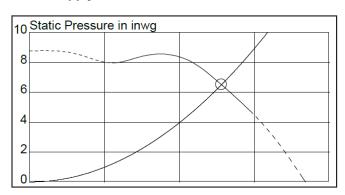

# 80 Ton Industrial High Static DX Unit

### **Rental Services**



#### Features

- · Hot Gas Bypass
- Cam Type Electrical Connections
- Electric Heat w/ Reheat (Dehumidification) Option
- Hydrophilic Condenser and Evaporator Coils
- Phase Monitor
- · Stainless Steel Drain Pan
- Remote Wireless Thermostat (available upon request)
- Run Hour Meter
- 120V 6 Amp GFCI Convenience Outlet
- Supply and Condenser Fan VFD's w/ Bypass





#### 30 HP Supply Fan Curve







#### **Dimension and Weights**

| Length                                    | 13' 0"            |
|-------------------------------------------|-------------------|
| Width                                     | 7' 4"             |
| Height                                    | 8' 4"             |
| Shipping Weight                           | 9,800 lbs         |
| Fork Pocket Dimensions                    | 12" x 4 ¾"        |
| Center to Center Distance of Fork Pockets | 48"               |
| Lifting Device                            | Forklift or Crane |





## 24hr Trane Rental Customer Service:

800-755-5115



Trane – by Trane Technologies (NYSE: TT), a global climate innovator – creates comfortable, energy efficient indoor environments through a broad portfolio of heating, ventil