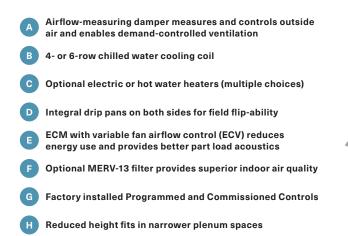

#### **Differentiated Features**

- · Factory mounted and preprogrammed controls
- Top and bottom access
- · Construction quality and durability
- OEM nationwide support

| Product Airflow<br>Range |              | CFM    |     |     |     |     |     |     |     |     |      |      |      |      |      |      |  |
|--------------------------|--------------|--------|-----|-----|-----|-----|-----|-----|-----|-----|------|------|------|------|------|------|--|
|                          |              | 100    | 200 | 300 | 400 | 500 | 600 | 700 | 800 | 900 | 1000 | 1500 | 2000 | 2500 | 3000 | 3500 |  |
| Fan<br>Size              | ECM<br>Motor | DS02   |     |     |     |     |     |     |     |     |      |      |      |      |      |      |  |
|                          |              | Small  |     |     |     |     |     |     |     |     |      |      |      |      |      |      |  |
|                          |              | Medium |     |     |     |     |     |     |     |     |      |      |      |      |      |      |  |
|                          |              | Large  |     |     |     |     |     |     |     |     |      |      |      |      |      |      |  |