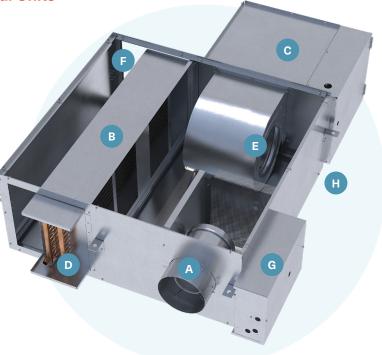

#### **Differentiated Features**

- · Factory mounted and preprogrammed controls
- Top and bottom access
- · Construction quality and durability
- OEM nationwide support

| Product Airflow<br>Range |              | CFM    |     |     |     |     |     |     |     |     |      |      |      |      |      |      |  |
|--------------------------|--------------|--------|-----|-----|-----|-----|-----|-----|-----|-----|------|------|------|------|------|------|--|
|                          |              | 100    | 200 | 300 | 400 | 500 | 600 | 700 | 800 | 900 | 1000 | 1500 | 2000 | 2500 | 3000 | 3500 |  |
| Fan<br>Size              | ECM<br>Motor | DS02   |     |     |     |     |     |     |     |     |      |      |      |      |      |      |  |
|                          |              | Small  |     |     |     |     |     |     |     |     |      |      |      |      |      |      |  |
|                          |              | Medium |     |     |     |     |     |     |     |     |      |      |      |      |      |      |  |
|                          |              | Large  |     |     |     |     |     |     |     |     |      |      |      |      |      |      |  |