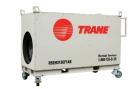

SCAN ME

Technical Support, Trouble Shooting, 24/7 Emergency Dispatch (800) 755-5115

|          | - |
|----------|---|
| Contact: |   |
| Phone:   |   |
| Email:   |   |
|          | _ |