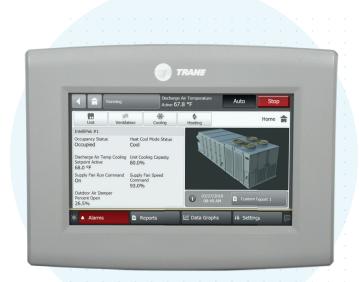

## **Symbio 800 Controller**

Unleash the potential of your building with the all-new Trane® IntelliPak® units with Symbio® 800 controller for flexible installation, greater energy efficiency, proven reliability and secure system integration for a smarter, more connected building.

- Application-specific and field-programmable controller reduces project costs and enables customized sequence of operations.
- Simplified integration with all common standard protocols, including BACnet® (IP, MS/TP and Air-Fi® wireless), Modbus® and LonTalk®.
- Adaptive Controls<sup>™</sup> help avoid potential equipment disruptions during rapidly changing conditions.
- Minimized wiring and electrical connections with intelligent control components.
- Superior controller diagnostics from variable frequency drives communicating via Modbus and intelligent control components.
- Easy navigation of the rugged 7-inch touch screen helps operators access data and alarms for quick and accurate response resolution.

## Did you know...

Symbio 800 enables remote connectivity to monitor, analyze the equipment, operate the spaces and maximize your building's performance.

Learn more at **Trane.com** or contact your account manager for more information.