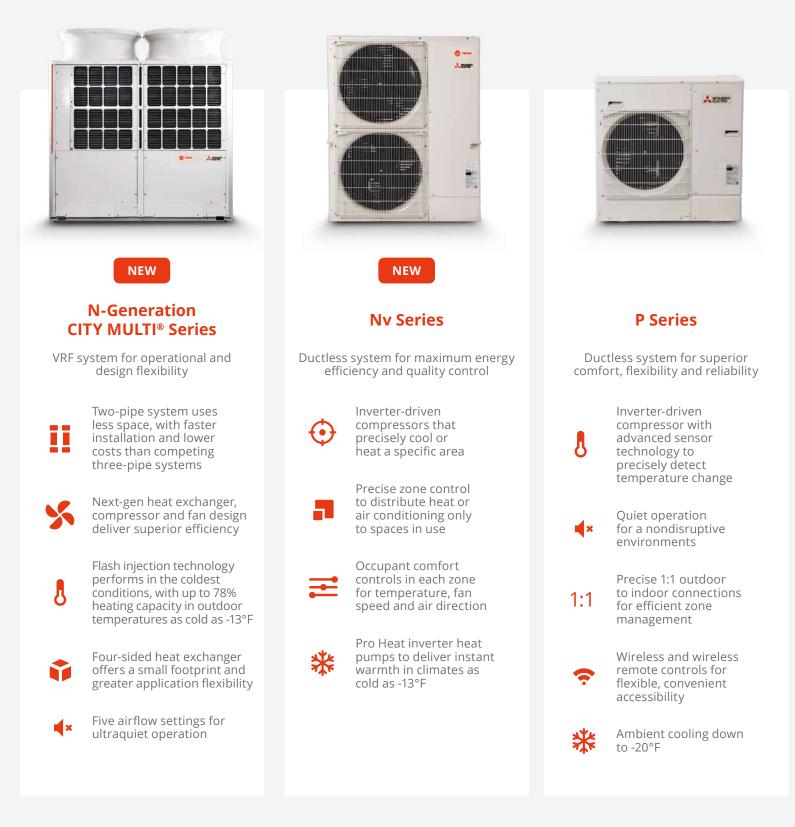

### Ductless and VRF systems: There's one for your next project.

With three series to choose from, you can get the advantages of ductless and VRF technology, designed for the size, scope and specific needs of your building's project.