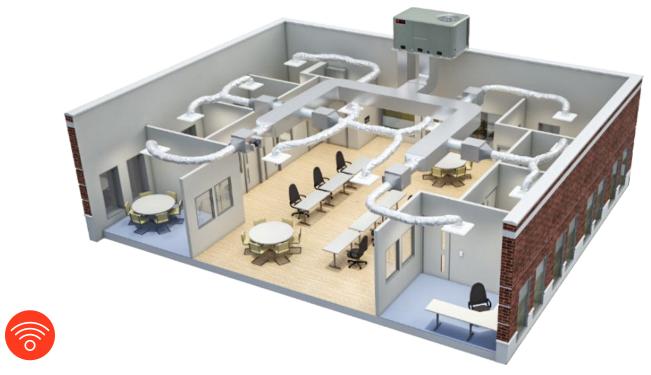

Tracer Concierge supports multiple HVAC system types, including multiple-zone systems that provide more flexibility in how comfort is maintained in various spaces, while also lowering energy use with high-efficiency, variable-speed equipment, and advanced control algorithms.

Tracer Concierge can orchestrate your indoor environment by combining control over comfort, ventilation, indoor air quality and lighting. It also has the flexibility to monitor and control other devices and systems as needed to manage your building effectively.

Trane Air-Fi\* Wireless communication provides fast, reliable and secure connectivity throughout the system, while simplifying future building changes and expansion. Sensors can be easily added, upgraded and relocated as your building changes, without having to pull more wires. Trane Air-Fi Wireless sensors can combine temperature, humidity, and CO2 measurements, to improve your overall indoor environmental quality and energy efficiency. Air-Fi mesh technology provides superior reliability, while the lifetime batteries eliminate the maintenance concerns of other wireless solutions.