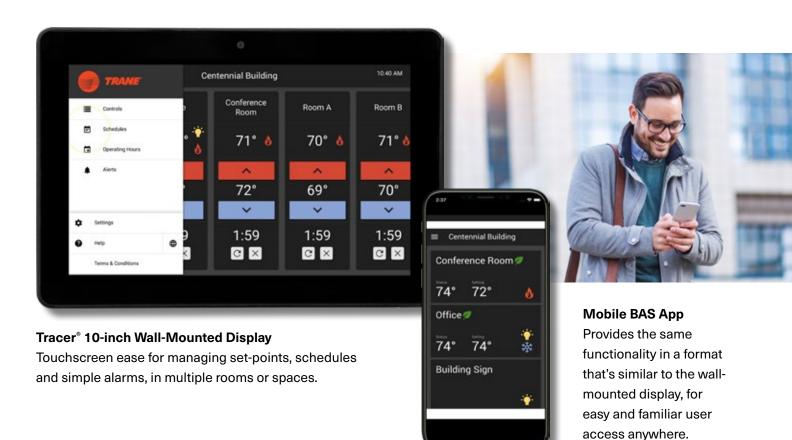

### Get a BAS pro on the wall, and to go

Trane's engineers have put so much of their knowledge into the Tracer Concierge® System, it's like having your own BAS expert in house. BAS proficiency is built right in. User interfaces are easy and elegant, so any designated employee or tenant can become an instant expert in system management.

With Trane controls, you'll gain real-time, data-driven insights into how your building operates to help predict, analyze, and diagnose your building's performance at any given time, from virtually anywhere.