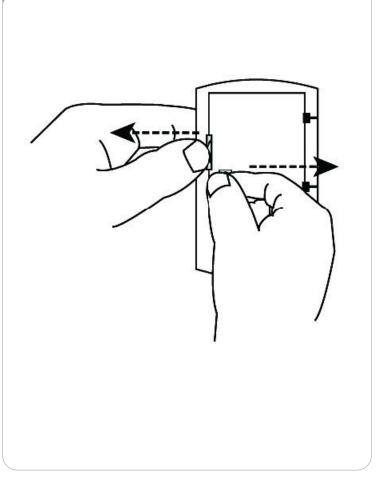

Installation Instructions

## **Wall Speed Control**

Ordering numbers: X13651617-02 SWT03834



X39641255-01

TRANE

## A SAFETY WARNING

Only qualified personnel should install and service the equipment. The installation, starting up, and servicing of heating, ventilating, and air-conditioning equipment can be hazardous and requires specific knowledge and training. Improperly installed, adjusted or altered equipment by an unqualified person could result in death or serious injury. When working on the equipment, observe all precautions in the literature and on the tags, stickers, and labels that are attached to the equipment.

June 2020

## BAS-SVN205D-EN © 2020 Trane







BAS-SVN205D-EN 05 Jun 2020 Supersedes X39641255-01C (Jul 2014)