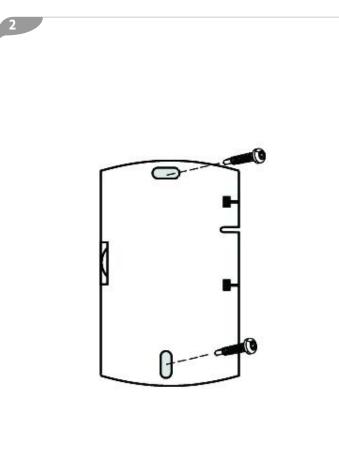

Installation Instructions

## **Wall Speed Control**

Ordering numbers: X13651617-02 SWT03834



X39641255-01

TRANE

## A SAFETY WARNING

Only qualified personnel should install and service the equipment. The installation, starting up, and servicing of heating, ventilating, and air-conditioning equipment can be hazardous and requires specific knowledge and training. Improperly installed, adjusted or altered equipment by an unqualified person could result in death or serious injury. When working on the equipment, observe all precautions in the literature and on the tags, stickers, and labels that are attached to the equipment.

June 2020

## BAS-SVN205D-EN © 2020 Trane







BAS-SVN205D-EN 05 Jun 2020 Supersedes X39641255-01C (Jul 2014)