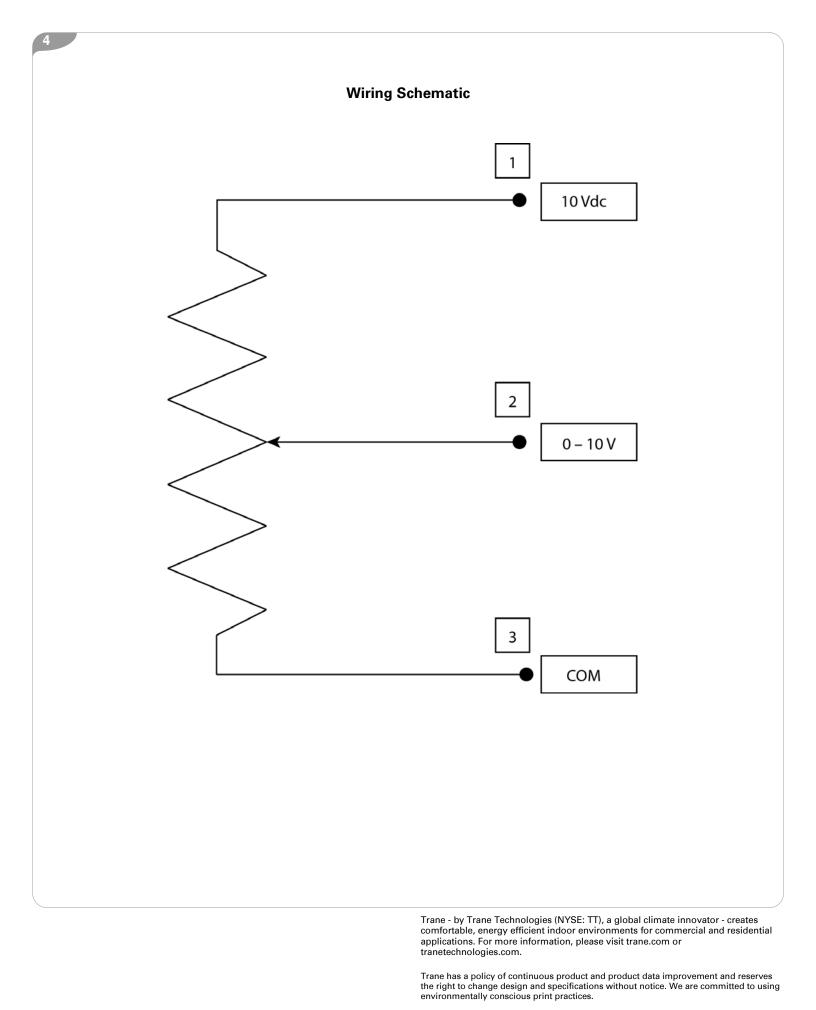

Installation Instructions

## **Wall Speed Control**

Ordering numbers: X13651617-02 SWT03834



X39641255-01

TRANE

## A SAFETY WARNING

Only qualified personnel should install and service the equipment. The installation, starting up, and servicing of heating, ventilating, and air-conditioning equipment can be hazardous and requires specific knowledge and training. Improperly installed, adjusted or altered equipment by an unqualified person could result in death or serious injury. When working on the equipment, observe all precautions in the literature and on the tags, stickers, and labels that are attached to the equipment.

June 2020

## BAS-SVN205D-EN © 2020 Trane







BAS-SVN205D-EN 05 Jun 2020 Supersedes X39641255-01C (Jul 2014)